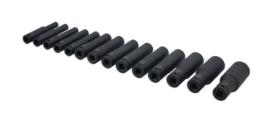

## Extra Deep Impact Socket Set 1/2"D 14pc

Set of extra deep, 1/2" square drive impact sockets, in single hex (6pt) profile. The 120mm tool depth is designed to reach the most inaccessible fixings. This 14 piece deep access set covers the most common sizes from 10mm to 32mm. Hardened and tempered to withstand the stresses of impact tool use this kit has been designed for the professional automotive workshop. Presented in a good quality blow-molded case with solid clip closures for safe and secure tool storage.

## **Additional Information**

- Socket sizes: 10, 12, 13, 14, 15, 17, 18, 19, 21, 22, 24, 27, 30, 32mm.
- 1/2"D x Single Hex (6pt) x 120mm deep.
- · Manufactured from chrome vanadium with black phosphate finish.
- Supplied in storage case (200 x 480mm).
- All sockets available individually, please see Laser Part Nos. 7760 7773.