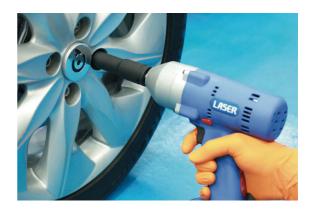

## Extra Deep Impact Socket Set 1/2"D 14pc

Set of extra deep, 1/2" square drive impact sockets, in single hex (6pt) profile. The 120mm tool depth is designed to reach the most inaccessible fixings. This 14 piece deep access set covers the most common sizes from 10mm to 32mm. Hardened and tempered to withstand the stresses of impact tool use this kit has been designed for the professional automotive workshop. Presented in a good quality blow-molded case with solid clip closures for safe and secure tool storage.