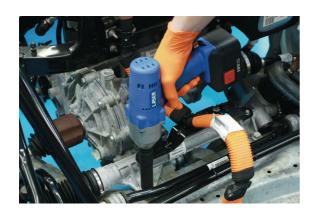

## Extra Deep Impact Socket Set 1/2"D 14pc

Set of extra deep, 1/2" square drive impact sockets, in single hex (6pt) profile. The 120mm tool depth is designed to reach the most inaccessible fixings. This 14 piece deep access set covers the most common sizes from 10mm to 32mm. Hardened and tempered to withstand the stresses of impact tool use this kit has been designed for the professional automotive workshop. Presented in a good quality blow-molded case with solid clip closures for safe and secure tool storage.